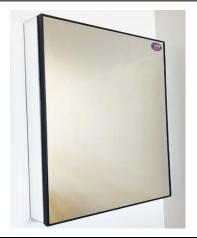

#### **FEATURES:**

- ONE 15X40" FULLY MIRRORED DOOR FRAMED IN ¼" WIDE METALIKA NARROW FINISH.
- FOUR ADJUSTABLE 3/8" THICK HIGH POLISHED GLASS SHELVES. BEHIND DOORS.
- INFINITELY ADJUSTABLE SHELVING WITH LOCKDOWN MECHANISM (NO HOLES IN CABINET).
- 165-DEGREE PROPRIETARY SOFT CLOSE HEAVY DUTY HINGES.
- MUST SPECIFY LEFT OR RIGHT HINGED DOOR.
- FULL GASKET BEHIND DOOR.
- HIGH RESOLUTION SILVER PLATE GLASS MIRRORS FRONT, BACK OF DOOR AND BACK WALL.
- BACK WALL MIRROR FULLY SEALED.
- PACKED IN FOUR WALL (FOLDED DOUBLE WALL) CORRUGATION.

#### **DOOR FINISHES:**

**OVERALL SIZE DIMENSION:** 15" WIDE X 40" HIGH X 6 5/8" DEEP

**ROUGH OPENING DIMENSION:** 14 3/8" WIDE X 39 3/8" HIGH X 5 1/2"

DEEP

**DOOR THICKNESS: 13/16"** 