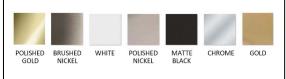

#### **HOUSING FINISHES:**

- MIL SPEC ANODIZED MATTE ALUMINUM
- POWDER COAT WHITE ALUMINUM

#### **DOOR FINISHES:**

**OVERALL SIZE DIMENSION:** 15" WIDE X 40" HIGH X 6 5/8" DEEP

**ROUGH OPENING DIMENSION:** 14 3/8" WIDE X 39 3/8" HIGH X 5 1/2"

DEEP

**DOOR THICKNESS: 13/16"** 